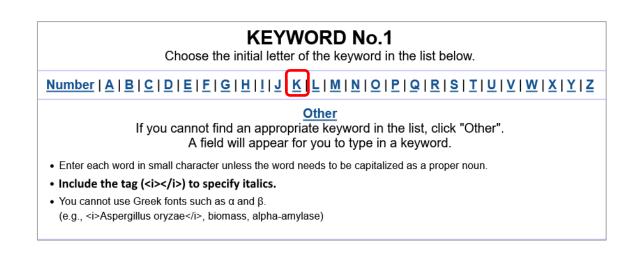

#### **#Keywords**

You can input up to four keywords.
 Clicking on "Select from a list" helps identify the spelling and form of keywords in the database.
 If you cannot find a keyword in the list, click "Other". A field will appear on the screen where you can type in a keyword. Enter each word in small character unless the word needs to be capitalized as a proper noun.
 Please include the tag (<i></i>) to specify italics. You cannot use Greek fonts such as a and β. (e.g., Aspergillus oryzae, biomass, alpha-amylase)

 Select from a list

If you cannot find an appropriate keyword in the list, click "Other" and enter a keyword.