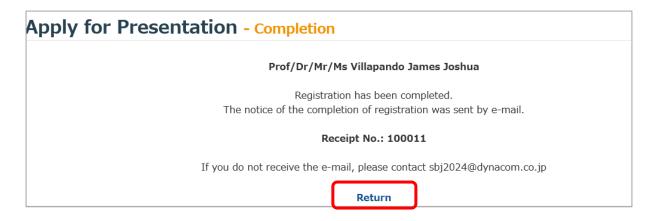

Click "Return" and check the registered content at <a href="https://system2.sbj.or.jp/convention/sbj2024/paper\_login.php?lang=eng">https://system2.sbj.or.jp/convention/sbj2024/paper\_login.php?lang=eng</a>

# 4) Correction and Confirm

You will receive a confirmation email shortly. Please check your entry carefully. You can make changes to your submission until 12:00 noon (JST) on May 15, 2024.

| Receipt No | Title                        | Author                                                                | Posted Date            |                               |
|------------|------------------------------|-----------------------------------------------------------------------|------------------------|-------------------------------|
| 100011     | Development in biotechnology | Villapando James Joshua<br>Chang Tai-Lee<br>Yamada Taro<br>Osaka Goro | 2024/04/09<br>01:40:22 | Confirm Correction Withdrawal |