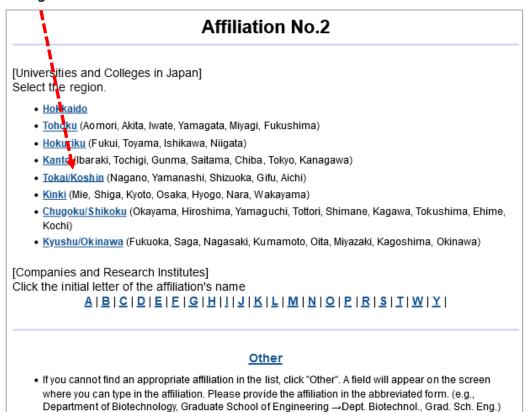

To register an affiliation in Japan, click "Select from a list".

|   | Select from a list |  |
|---|--------------------|--|
| 2 | Gl                 |  |
|   | Clear              |  |

Select a region and choose an affiliation abbreviation from the list.

If you are not sure about the abbreviated form, please refer to the Abbreviation List.