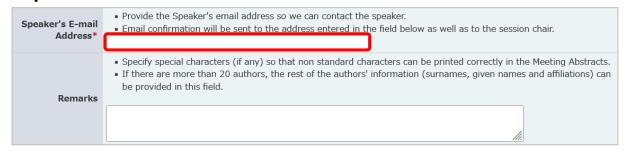

## **#Speaker's Email address**

3) Check your entry before submitting.

NOTE: Surname/Last Name appears first, followed by First Name on the confirmation screen. In the meeting abstracts, the name registered for First Name will appear first, followed by the name registered for Last Name. (e.g. James Joshua Villapando)