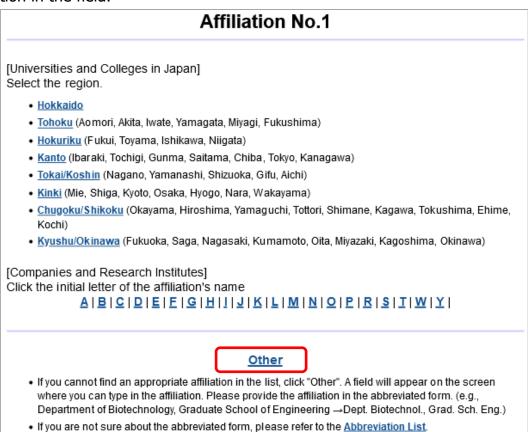

#### **#Affiliation Abbreviation**

Click "Select from a list".

| <ul> <li>Clicking on "Select from a list" helps identify the spelling and form of author's affiliation(s).</li> <li>If you cannot find an appropriate affiliation in the list, click "Other". A field will appear on the screen where you can type in the affiliation. Please provide the affiliation in the abbreviated form. (e.g., Department of Biotechnology, Graduate School of Engineering →Dept. Biotechnol., Grad. Sch. Eng.)</li> <li>If you are not sure about the abbreviated form, please refer to the Abbreviation List.</li> </ul> |                    |  |  |  |  |  |  |  |
|---------------------------------------------------------------------------------------------------------------------------------------------------------------------------------------------------------------------------------------------------------------------------------------------------------------------------------------------------------------------------------------------------------------------------------------------------------------------------------------------------------------------------------------------------|--------------------|--|--|--|--|--|--|--|
| No.                                                                                                                                                                                                                                                                                                                                                                                                                                                                                                                                               |                    |  |  |  |  |  |  |  |
| 1                                                                                                                                                                                                                                                                                                                                                                                                                                                                                                                                                 | Select from a list |  |  |  |  |  |  |  |
| 2                                                                                                                                                                                                                                                                                                                                                                                                                                                                                                                                                 | Select from a list |  |  |  |  |  |  |  |

To register an affiliation outside of Japan, click "Other" and enter the abbreviated affiliation in the field.

Please refer to the "Abbreviation List" and abbreviate your affiliation.

| ■ If some for Gr | <ul> <li>Clicking on "Select from a list" helps identify the spelling and form of author's affiliation(s).</li> <li>If you cannot find an appropriate affiliation in the list, click "Other". A field will appear on the screen where you can type in the affiliation. Please provide the affiliation in the abbreviated form. (e.g., Department of Biotechnology, Graduate School of Engineering →Dept. Biotechnol., Grad. Sch. Eng.)</li> <li>If you are not sure about the abbreviated form, please refer to the Abbreviation List.</li> </ul> |  |  |  |  |
|------------------|---------------------------------------------------------------------------------------------------------------------------------------------------------------------------------------------------------------------------------------------------------------------------------------------------------------------------------------------------------------------------------------------------------------------------------------------------------------------------------------------------------------------------------------------------|--|--|--|--|
| No.              |                                                                                                                                                                                                                                                                                                                                                                                                                                                                                                                                                   |  |  |  |  |
| 1                | Select from a list                                                                                                                                                                                                                                                                                                                                                                                                                                                                                                                                |  |  |  |  |

To register an affiliation in Japan, click "Select from a list".

|   | Select from a list |  |
|---|--------------------|--|
| 2 | Gl                 |  |
|   | Clear              |  |

Select a region and choose an affiliation abbreviation from the list.

If you are not sure about the abbreviated form, please refer to the Abbreviation List.