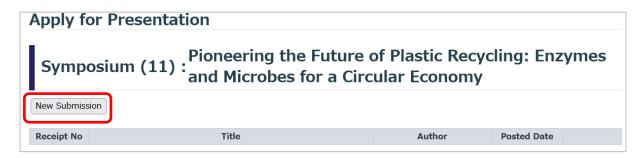

2) Click "New Submission" to start your submission.

How to register for a presentation (Symposium / Award Lecture) <a href="https://www.sbj.or.jp/2024/en/submission/sympo\_submission/sympo\_checkpoint.html">https://www.sbj.or.jp/2024/en/submission/sympo\_checkpoint.html</a>