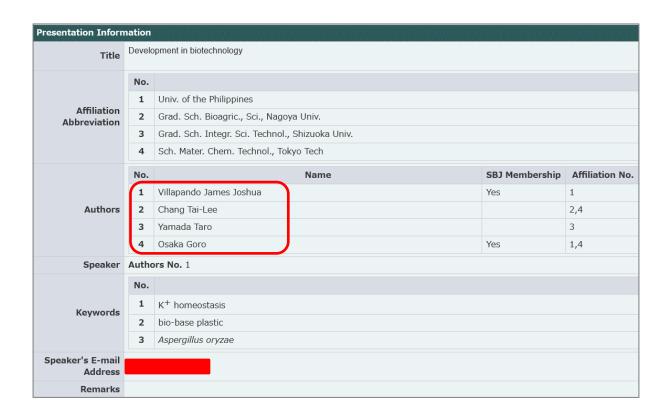

### #Title

#### **#Affiliation Abbreviation**

Click "Select from a list".

| <ul> <li>Clicking on "Select from a list" helps identify the spelling and form of author's affiliation(s).</li> <li>If you cannot find an appropriate affiliation in the list, click "Other". A field will appear on the screen where you can type in the affiliation. Please provide the affiliation in the abbreviated form. (e.g., Department of Biotechnology, Graduate School of Engineering →Dept. Biotechnol., Grad. Sch. Eng.)</li> <li>If you are not sure about the abbreviated form, please refer to the Abbreviation List.</li> </ul> |                    |  |  |  |  |  |  |  |
|---------------------------------------------------------------------------------------------------------------------------------------------------------------------------------------------------------------------------------------------------------------------------------------------------------------------------------------------------------------------------------------------------------------------------------------------------------------------------------------------------------------------------------------------------|--------------------|--|--|--|--|--|--|--|
| No.                                                                                                                                                                                                                                                                                                                                                                                                                                                                                                                                               |                    |  |  |  |  |  |  |  |
| 1                                                                                                                                                                                                                                                                                                                                                                                                                                                                                                                                                 | Select from a list |  |  |  |  |  |  |  |
| 2                                                                                                                                                                                                                                                                                                                                                                                                                                                                                                                                                 | Select from a list |  |  |  |  |  |  |  |

#### **#Authors**

Enter Surname/Last name and Given name/First name of each author. Click "Select" and specify the affiliation(s) of each author.

## Select the speaker.

#### **#Keywords**

You can input up to four keywords.
 Clicking on "Select from a list" helps identify the spelling and form of keywords in the database.
 If you cannot find a keyword in the list, click "Other". A field will appear on the screen where you can type in a keyword. Enter each word in small character unless the word needs to be capitalized as a proper noun.
 Please include the tag (<i></i>) to specify italics. You cannot use Greek fonts such as a and β. (e.g., Aspergillus oryzae, biomass, alpha-amylase)

## **#Speaker's Email address**

3) Check your entry before submitting.

NOTE: Surname/Last Name appears first, followed by First Name on the confirmation screen. In the meeting abstracts, the name registered for First Name will appear first, followed by the name registered for Last Name. (e.g. James Joshua Villapando)

# 4) Correction and Confirm

You will receive a confirmation email shortly. Please check your entry carefully. You can make changes to your submission until 12:00 noon (JST) on May 15, 2024.

| Receipt No | Title                        | Author                                                                | Posted Date            |                               |
|------------|------------------------------|-----------------------------------------------------------------------|------------------------|-------------------------------|
| 100011     | Development in biotechnology | Villapando James Joshua<br>Chang Tai-Lee<br>Yamada Taro<br>Osaka Goro | 2024/04/09<br>01:40:22 | Confirm Correction Withdrawal |