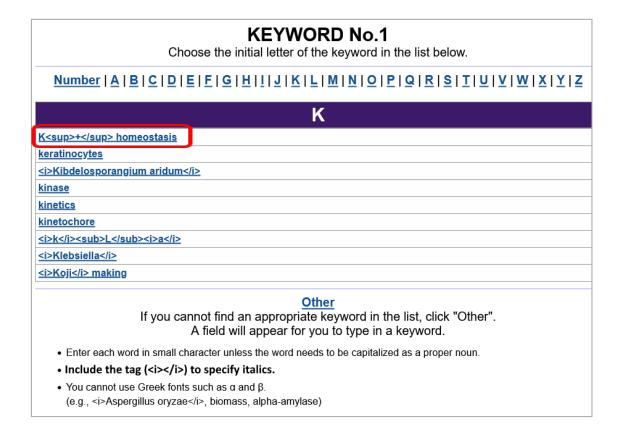

#### **#Keywords**

You can input up to four keywords.
 Clicking on "Select from a list" helps identify the spelling and form of keywords in the database.
 If you cannot find a keyword in the list, click "Other". A field will appear on the screen where you can type in a keyword. Enter each word in small character unless the word needs to be capitalized as a proper noun.
 Please include the tag (<i></i>) to specify italics. You cannot use Greek fonts such as a and β. (e.g., Aspergillus oryzae, biomass, alpha-amylase)

 Select from a list

If you cannot find an appropriate keyword in the list, click "Other" and enter a keyword.