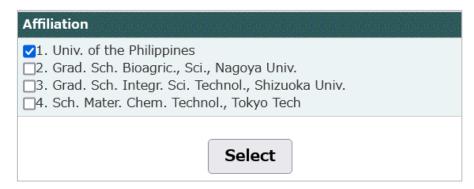

#### **#Authors**

Enter Surname/Last name and Given name/First name of each author. Click "Select" and specify the affiliation(s) of each author.