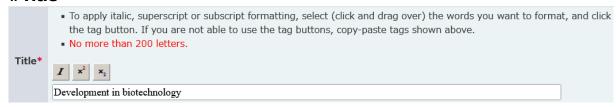

# 76th SBJ Meeting-Abstract Submission for Symposium

Application for Presentation:

Wednesday, April 10-Wednesday, May 15, 2024 at 12 noon (JST)

Abstract Submission (text only):

Wednesday, May 22-Tuesday, June 18, 2024 at 12 noon (JST)

# 1. Application for Presentation

1) Log in with the Registration Number (ID) and Password at <a href="https://system2.sbj.or.jp/convention/sbj2024/paper\_login.php?lang=eng">https://system2.sbj.or.jp/convention/sbj2024/paper\_login.php?lang=eng</a>



2) Click "New Submission" to start your submission.



How to register for a presentation (Symposium / Award Lecture) <a href="https://www.sbj.or.jp/2024/en/submission/sympo\_submission/sympo\_checkpoint.html">https://www.sbj.or.jp/2024/en/submission/sympo\_checkpoint.html</a>

### #Title



#### **#Affiliation Abbreviation**

Click "Select from a list".

| <ul> <li>Clicking on "Select from a list" helps identify the spelling and form of author's affiliation(s).</li> <li>If you cannot find an appropriate affiliation in the list, click "Other". A field will appear on the screen where you can type in the affiliation. Please provide the affiliation in the abbreviated form. (e.g., Department of Biotechnology, Graduate School of Engineering →Dept. Biotechnol., Grad. Sch. Eng.)</li> <li>If you are not sure about the abbreviated form, please refer to the Abbreviation List.</li> </ul> |                    |  |  |  |  |  |  |  |
|------------------------------------------------------------------------------------------------------------------------------------------------------------