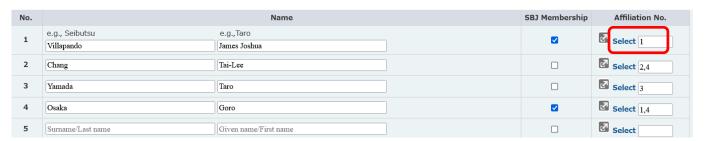

#### **#Authors**

Enter Surname/Last name and Given name/First name of each author. Click "Select" and specify the affiliation(s) of each author.

## Select the speaker.