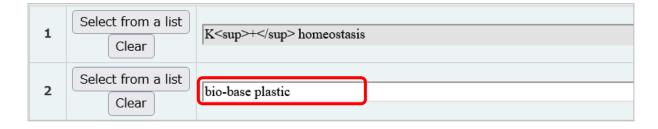

#### **#Keywords**

You can input up to four keywords.
 Clicking on "Select from a list" helps identify the spelling and form of keywords in the database.
 If you cannot find a keyword in the list, click "Other". A field will appear on the screen where you can type in a keyword. Enter each word in small character unless the word needs to be capitalized as a proper noun.
 Please include the tag (<i></i>) to specify italics. You cannot use Greek fonts such as a and β. (e.g., Aspergillus oryzae, biomass, alpha-amylase)

 Select from a list

If you cannot find an appropriate keyword in the list, click "Other" and enter a keyword.