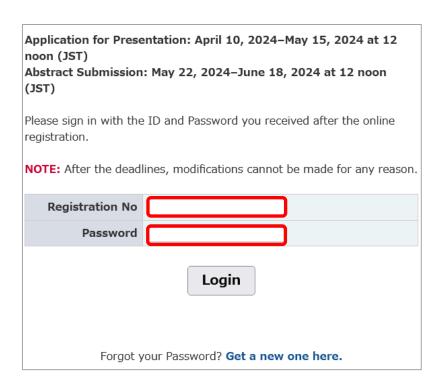

# 76th SBJ Meeting-Abstract Submission for Symposium

Application for Presentation:

Wednesday, April 10-Wednesday, May 15, 2024 at 12 noon (JST)

Abstract Submission (text only):

Wednesday, May 22-Tuesday, June 18, 2024 at 12 noon (JST)

# 1. Application for Presentation

1) Log in with the Registration Number (ID) and Password at <a href="https://system2.sbj.or.jp/convention/sbj2024/paper\_login.php?lang=eng">https://system2.sbj.or.jp/convention/sbj2024/paper\_login.php?lang=eng</a>