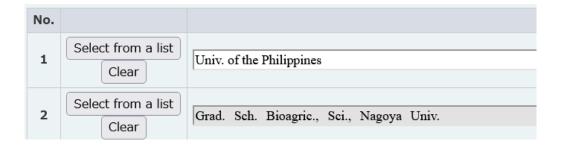

#### **#Affiliation Abbreviation**

Click "Select from a list".

| <ul> <li>Clicking on "Select from a list" helps identify the spelling and form of author's affiliation(s).</li> <li>If you cannot find an appropriate affiliation in the list, click "Other". A field will appear on the screen where you can type in the affiliation. Please provide the affiliation in the abbreviated form. (e.g., Department of Biotechnology, Graduate School of Engineering →Dept. Biotechnol., Grad. Sch. Eng.)</li> <li>If you are not sure about the abbreviated form, please refer to the Abbreviation List.</li> </ul> |                    |  |  |  |  |  |  |  |
|---------------------------------------------------------------------------------------------------------------------------------------------------------------------------------------------------------------------------------------------------------------------------------------------------------------------------------------------------------------------------------------------------------------------------------------------------------------------------------------------------------------------------------------------------|--------------------|--|--|--|--|--|--|--|
| No.                                                                                                                                                                                                                                                                                                                                                                                                                                                                                                                                               |                    |  |  |  |  |  |  |  |
| 1                                                                                                                                                                                                                                                                                                                                                                                                                                                                                                                                                 | Select from a list |  |  |  |  |  |  |  |
| 2                                                                                                                                                                                                                                                                                                                                                                                                                                                                                                                                                 | Select from a list |  |  |  |  |  |  |  |

To register an affiliation outside of Japan, click "Other" and enter the abbreviated affiliation in the field.

Please refer to the "Abbreviation List" and abbreviate your affiliation.

| ■ If some for Gr | <ul> <li>Clicking on "Select from a list" helps identify the spelling and form of author's affiliation(s).</li> <li>If you cannot find an appropriate affiliation in the list, click "Other". A field will appear on the screen where you can type in the affiliation. Please provide the affiliation in the abbreviated form. (e.g., Department of Biotechnology, Graduate School of Engineering →Dept. Biotechnol., Grad. Sch. Eng.)</li> <li>If you are not sure about the abbreviated form, please refer to the Abbreviation List.</li> </ul> |  |  |  |  |
|------------------|---------------------------------------------------------------------------------------------------------------------------------------------------------------------------------------------------------------------------------------------------------------------------------------------------------------------------------------------------------------------------------------------------------------------------------------------------------------------------------------------------------------------------------------------------|--|--|--|--|
| No.              |                                                                                                                                                                                                                                                                                                                                                                                                                                                                                                                                                   |  |  |  |  |
| 1                | Select from a list                                                                                                                                                                                                                                                                                                                                                                                                                                                                                                                                |  |  |  |  |

To register an affiliation in Japan, click "Select from a list".

|   | Select from a list |  |
|---|--------------------|--|
| 2 | Gl                 |  |
|   | Clear              |  |

Select a region and choose an affiliation abbreviation from the list.